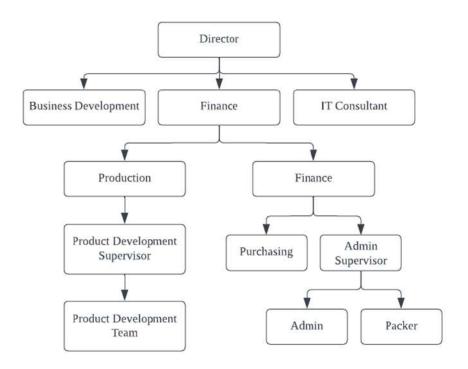

## 1.4. Organizational Structure

PT. Solusi Nutri Sehat is currently led by Adrian Siaril as the director while the team consists of several departments, which are business development, finance, and IT consultant. The product development team works under the finance department.

Figure 5. Organizational chart of PT. Solusi Nutri Sehat