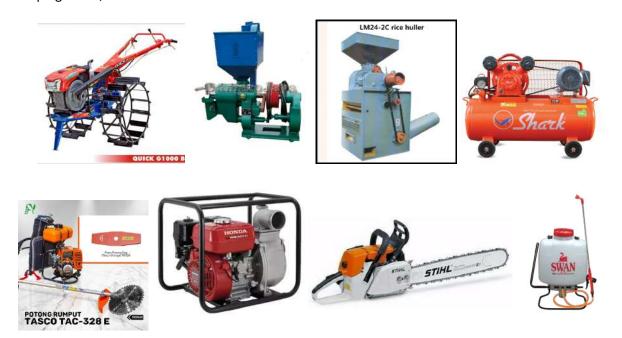

## 1.3 Product of the Host Institution

For the Product that the store provided is the engine, machine and their spare part that is related to the needs of farmers' tools. Purwakarta diesel provides almost everything that is related to the machine/engine that is needed by the locals. For example, in the production of rice, they sell tractors, grass cutter machines, thresher machines, rice milling and polisher machines, and rice flour machines. The brand of the product that they sell its varieties because they are not only selling from one brand but multiple brands in their products. Also they sell water pump machines, chainsaw, air compressor, water sprayer and they also sell the equipment for the engine of a boat. The store also has a lathe workshop, this workshop performs multiple machine operations such as cutting, drilling, shaping metal, etc

Figure 1. Some product that the store sell